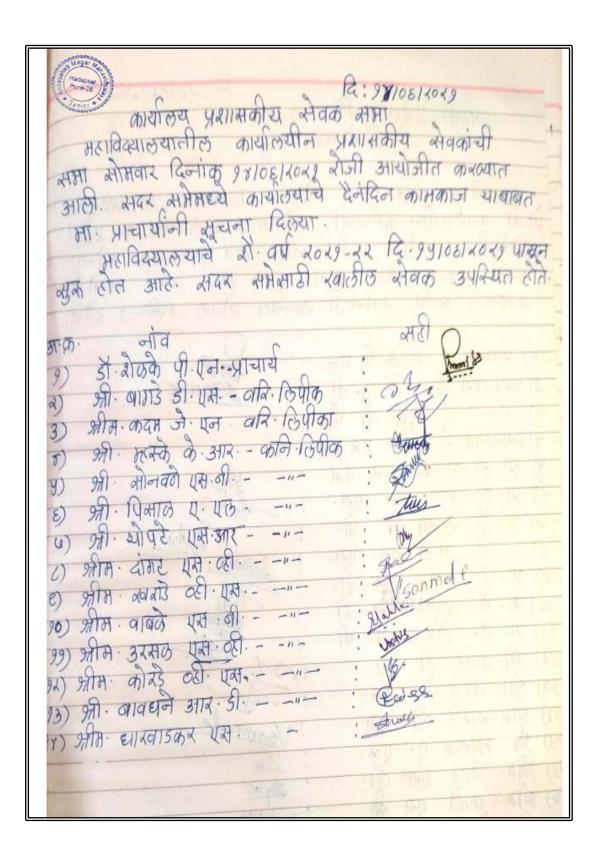

# **Non-Teaching Staff Meeting**

(12/9/2022)

# **Non-Teaching Staff Meeting**

Annasaheb Magar Mahavidyalaya, Hadapsar, Pune-28

(12/9/2022)