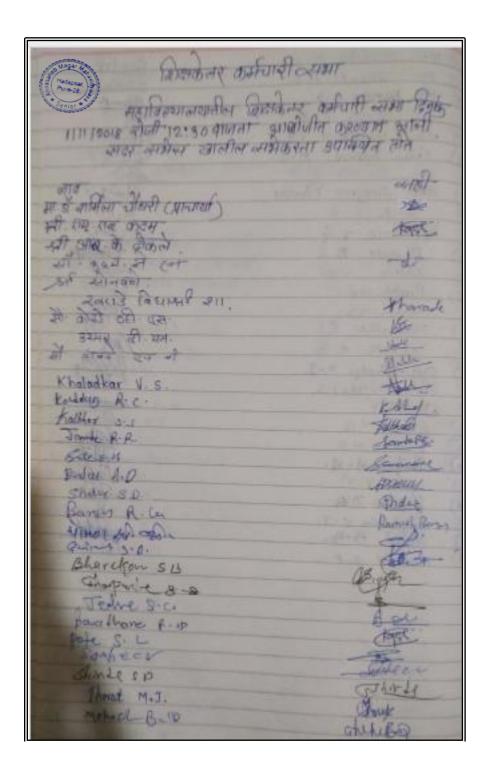

# **Non-Teaching Staff Meeting**

(12/9/2022)

# **Non-Teaching Staff Meeting**

Annasaheb Magar Mahavidyalaya, Hadapsar, Pune-28

(12/9/2022)