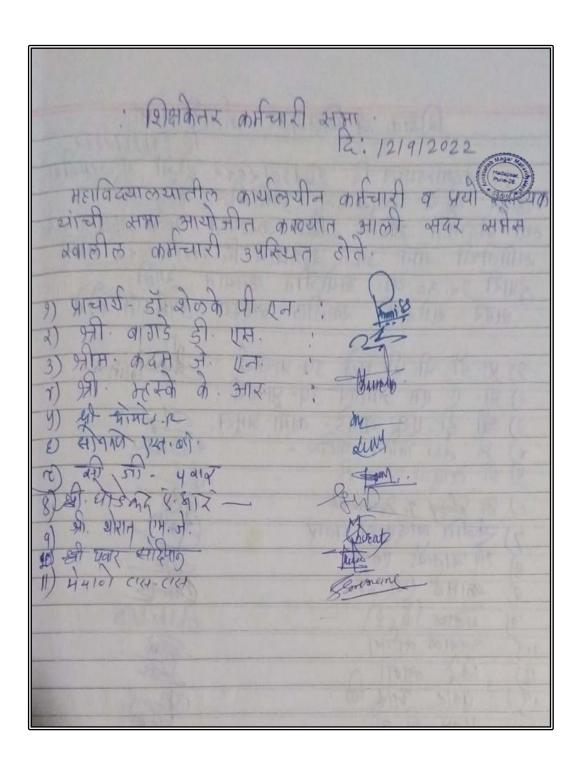

# **Non-Teaching Staff Meeting**

(12/9/2022)

# **Non-Teaching Staff Meeting**

Annasaheb Magar Mahavidyalaya, Hadapsar, Pune-28

(12/9/2022)