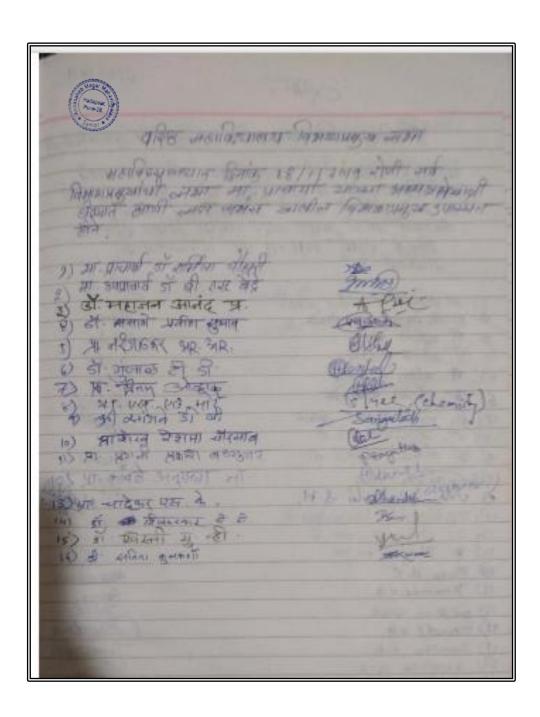

# **Non-Teaching Staff Meeting**

(12/9/2022)

# **Non-Teaching Staff Meeting**

Annasaheb Magar Mahavidyalaya, Hadapsar, Pune-28

(12/9/2022)