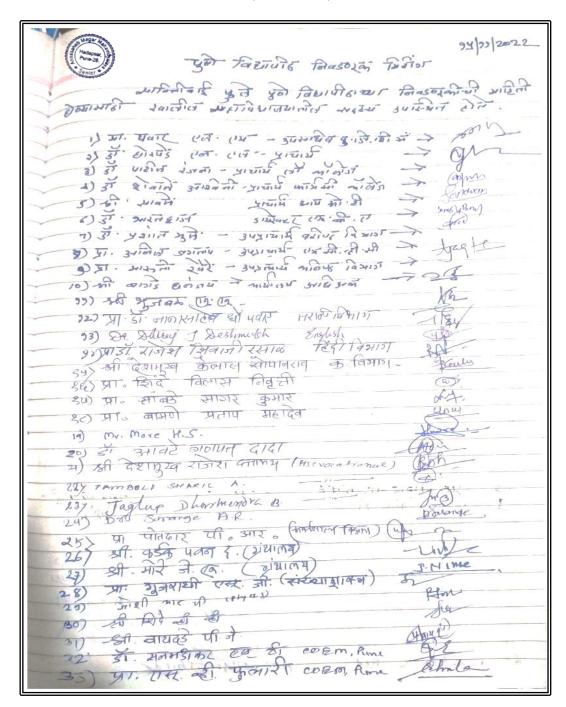

|  |  |

#### **Pune University Election Meeting**

(15/11/2022)



# **Pune University Election Meeting**

(15/11/2022)

| The state of the s |
|------------------------------------------------------------------------------------------------------------------------------------------------------------------------------------------------------------------------------------------------------------------------------------------------------------------------------------------------------------------------------------------------------------------------------------------------------------------------------------------------------------------------------------------------------------------------------------------------------------------------------------------------------------------------------------------------------------------------------------------------