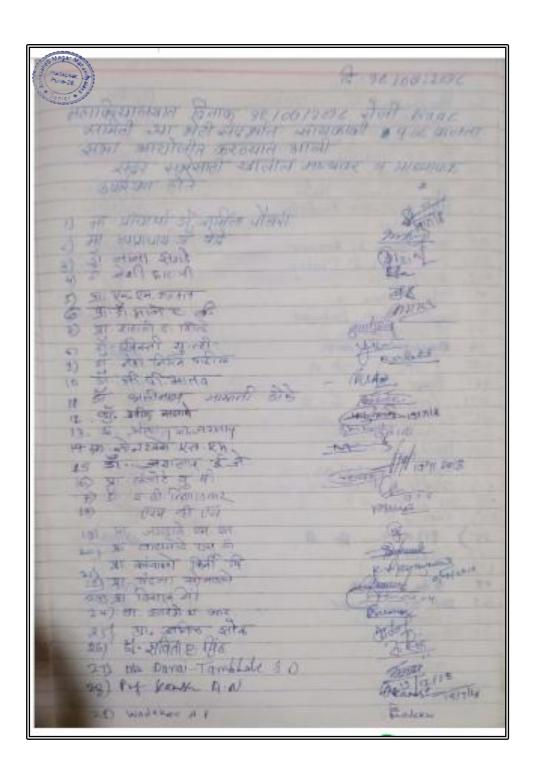

# **Non-Teaching Staff Meeting**

(12/9/2022)

# **Non-Teaching Staff Meeting**

Annasaheb Magar Mahavidyalaya, Hadapsar, Pune-28

(12/9/2022)