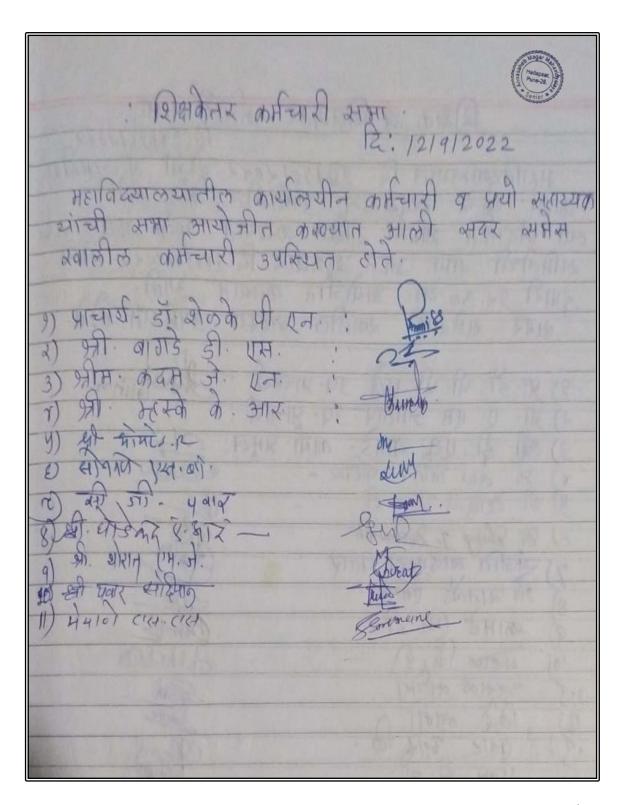

# **Non-Teaching Staff Meeting**

(12/9/2022)

# **Non-Teaching Staff Meeting**

Annasaheb Magar Mahavidyalaya, Hadapsar, Pune-28

(12/9/2022)