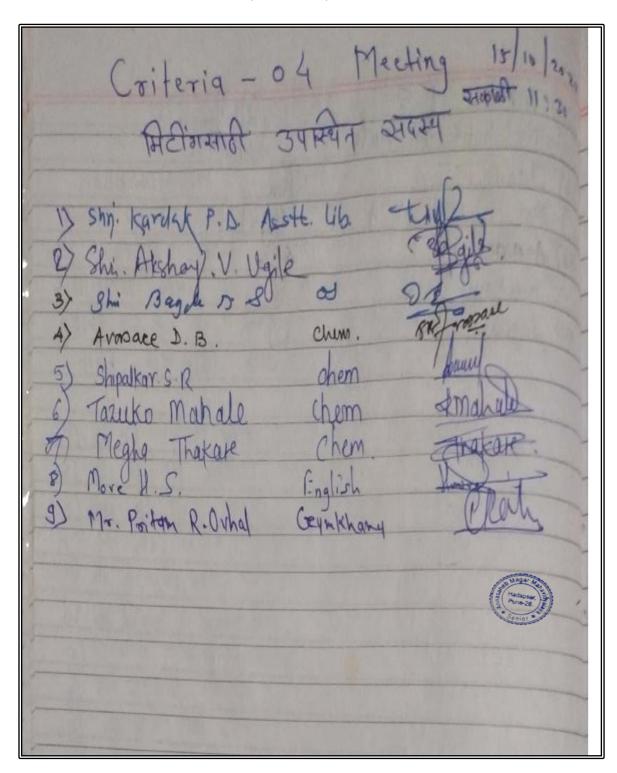

|                         | 70   |

### **Departmental Academic Planning Meeting**

(24/08/2022)



# **Non-Teaching Staff Meeting**

(12/9/2022)



# **Non-Teaching Staff Meeting**

Annasaheb Magar Mahavidyalaya, Hadapsar, Pune-28

(12/9/2022)



### **Teaching and Non-Teaching Staff Meeting**

(14/10/2022)



# **NAAC Criteria IV Meeting**

(15/10/2022)



# **Meeting for Faculty LMS Training**

(02/11/2022)

| - Meeting -