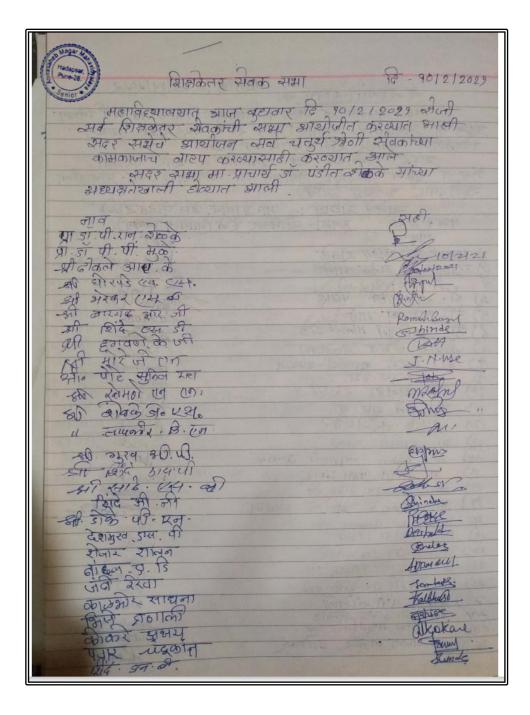

# **Non-Teaching Staff Meeting**

(12/9/2022)

# **Non-Teaching Staff Meeting**

Annasaheb Magar Mahavidyalaya, Hadapsar, Pune-28

(12/9/2022)